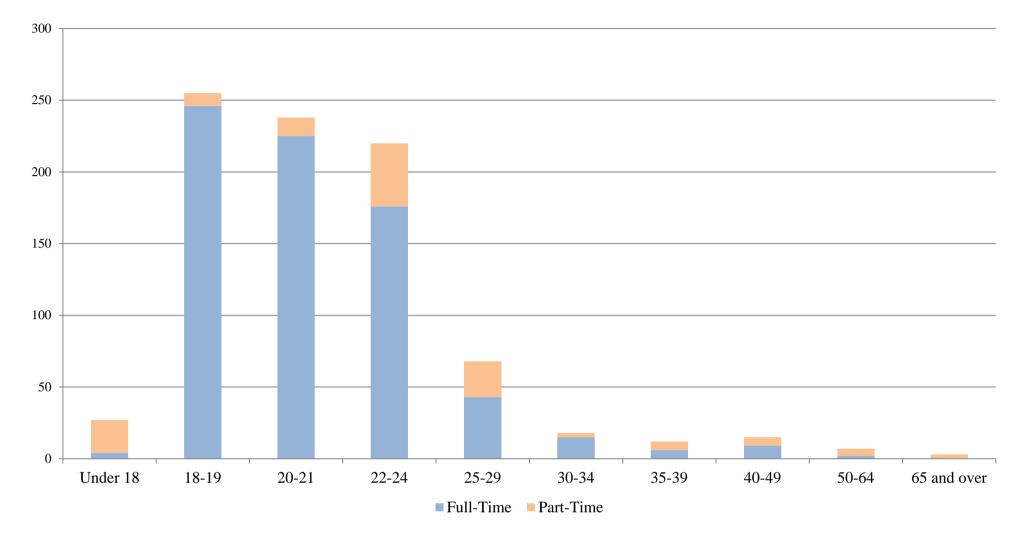

## **College of Creative Arts & Communication**

(Undergraduate Students Only)

| Age         | <u>Full-Time</u> |               |              | Part-Time |               |              | <u>Total</u> |               |              |
|-------------|------------------|---------------|--------------|-----------|---------------|--------------|--------------|---------------|--------------|
|             | Male             | <u>Female</u> | <u>Total</u> | Male      | <u>Female</u> | <u>Total</u> | Male         | <u>Female</u> | <u>Total</u> |
| Under 18    | 0                | 4             | 4            | 5         | 18            | 23           | 5            | 22            | 27           |
| 18-19       | 116              | 130           | 246          | 5         | 4             | 9            | 121          | 134           | 255          |
| 20-21       | 107              | 118           | 225          | 7         | 6             | 13           | 114          | 124           | 238          |
| 22-24       | 92               | 84            | 176          | 23        | 21            | 44           | 115          | 105           | 220          |
| 25-29       | 25               | 18            | 43           | 14        | 11            | 25           | 39           | 29            | 68           |
| 30-34       | 8                | 7             | 15           | 1         | 2             | 3            | 9            | 9             | 18           |
| 35-39       | 6                | 0             | 6            | 4         | 2             | 6            | 10           | 2             | 12           |
| 40-49       | 4                | 5             | 9            | 2         | 4             | 6            | 6            | 9             | 15           |
| 50-64       | 1                | 1             | 2            | 2         | 3             | 5            | 3            | 4             | 7            |
| 65 and over | 0                | 0             | 0            | 1         | 2             | 3            | 1            | 2             | 3            |
| Total F&PA  | 359              | 367           | 726          | 64        | 73            | 137          | 423          | 440           | 863          |