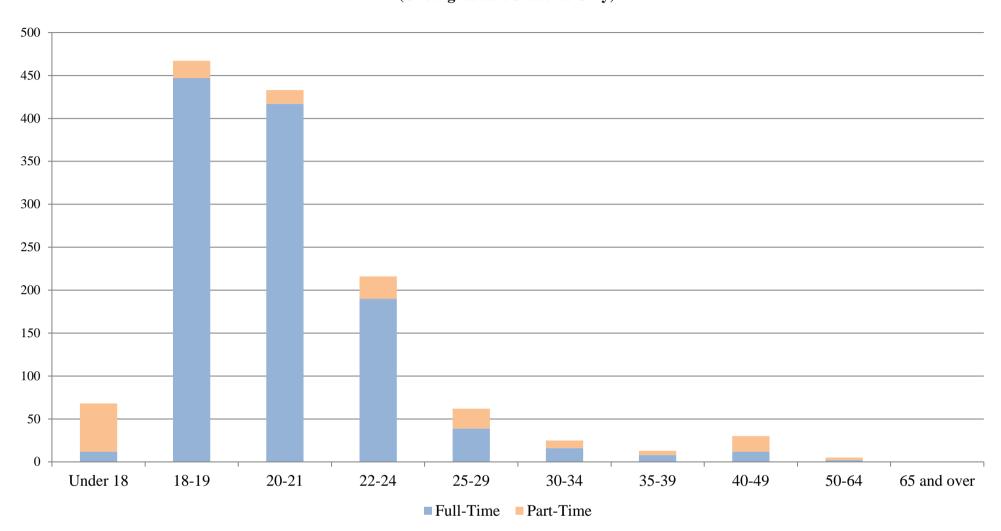

## **College of Business Administration**

(Undergraduate Students Only)

|                              | <u>Full-Time</u> |               |              | <u>Part-Time</u> |               |              | <u>Total</u> |               |              |
|------------------------------|------------------|---------------|--------------|------------------|---------------|--------------|--------------|---------------|--------------|
| Age                          | Male             | <u>Female</u> | <u>Total</u> | Male             | <u>Female</u> | <u>Total</u> | <u>Male</u>  | <u>Female</u> | <u>Total</u> |
| Under 18                     | 5                | 7             | 12           | 34               | 22            | 56           | 39           | 29            | 68           |
| 18-19                        | 281              | 166           | 447          | 11               | 9             | 20           | 292          | 175           | 467          |
| 20-21                        | 257              | 160           | 417          | 10               | 6             | 16           | 267          | 166           | 433          |
| 22-24                        | 126              | 64            | 190          | 19               | 7             | 26           | 145          | 71            | 216          |
| 25-29                        | 25               | 14            | 39           | 14               | 9             | 23           | 39           | 23            | 62           |
| 30-34                        | 8                | 8             | 16           | 2                | 7             | 9            | 10           | 15            | 25           |
| 35-39                        | 2                | 6             | 8            | 2                | 3             | 5            | 4            | 9             | 13           |
| 40-49                        | 5                | 7             | 12           | 5                | 13            | 18           | 10           | 20            | 30           |
| 50-64                        | 1                | 1             | 2            | 1                | 2             | 3            | 2            | 3             | 5            |
| 65 and over                  | 0                | 0             | 0            | 0                | 0             | 0            | 0            | 0             | 0            |
| <b>Total Business Admin.</b> | 710              | 433           | 1,143        | 98               | 78            | 176          | 808          | 511           | 1,319        |