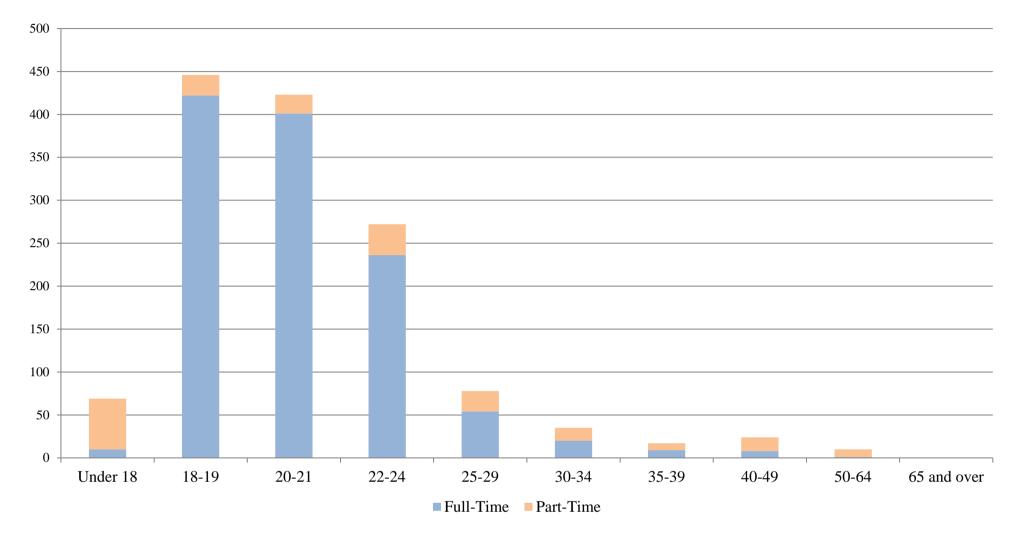

## Youngstown State University Preliminary 14th Day Enrollment Age Distribution - Fall 2016 By Full/Part-Time Status and Gender

## **College of Business Administration**

(Undergraduate Students Only)

|                       | <u>Full-Time</u> |               |              | Part-Time   |               |              | <u>Total</u> |               |              |
|-----------------------|------------------|---------------|--------------|-------------|---------------|--------------|--------------|---------------|--------------|
| Age                   | Male             | <u>Female</u> | <u>Total</u> | <u>Male</u> | <u>Female</u> | <u>Total</u> | <u>Male</u>  | <u>Female</u> | <u>Total</u> |
| Under 18              | 4                | 6             | 10           | 28          | 31            | 59           | 32           | 37            | 69           |
| 18-19                 | 257              | 165           | 422          | 18          | 6             | 24           | 275          | 171           | 446          |
| 20-21                 | 228              | 173           | 401          | 15          | 7             | 22           | 243          | 180           | 423          |
| 22-24                 | 165              | 71            | 236          | 22          | 14            | 36           | 187          | 85            | 272          |
| 25-29                 | 32               | 22            | 54           | 17          | 7             | 24           | 49           | 29            | 78           |
| 30-34                 | 14               | 6             | 20           | 4           | 11            | 15           | 18           | 17            | 35           |
| 35-39                 | 3                | 6             | 9            | 6           | 2             | 8            | 9            | 8             | 17           |
| 40-49                 | 1                | 7             | 8            | 8           | 8             | 16           | 9            | 15            | 24           |
| 50-64                 | 0                | 1             | 1            | 4           | 5             | 9            | 4            | 6             | 10           |
| 65 and over           | 0                | 0             | 0            | 0           | 0             | 0            | 0            | 0             | 0            |
| Total Business Admin. | 704              | 457           | 1,161        | 122         | 91            | 213          | 826          | 548           | 1,374        |