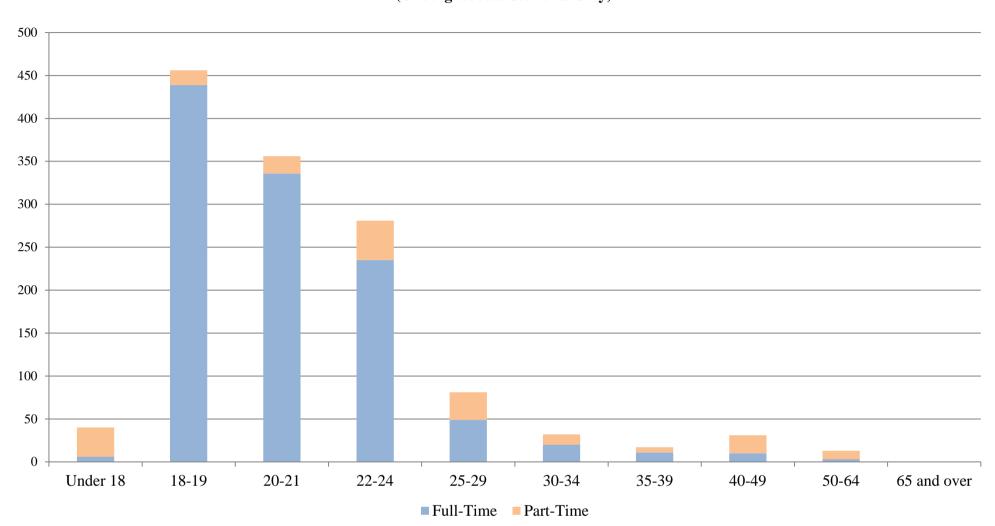

## **College of Business Administration**

(Undergraduate Students Only)

| <u>Age</u>                   | <u>Full-Time</u> |               |              | <u>Part-Time</u> |               |              | <u>Total</u> |               |              |
|------------------------------|------------------|---------------|--------------|------------------|---------------|--------------|--------------|---------------|--------------|
|                              | <u>Male</u>      | <u>Female</u> | <u>Total</u> | <u>Male</u>      | <u>Female</u> | <u>Total</u> | <u>Male</u>  | <u>Female</u> | <u>Total</u> |
| Under 18                     | 2                | 4             | 6            | 16               | 18            | 34           | 18           | 22            | 40           |
| 18-19                        | 271              | 168           | 439          | 10               | 7             | 17           | 281          | 175           | 456          |
| 20-21                        | 205              | 131           | 336          | 12               | 8             | 20           | 217          | 139           | 356          |
| 22-24                        | 152              | 83            | 235          | 32               | 14            | 46           | 184          | 97            | 281          |
| 25-29                        | 23               | 26            | 49           | 23               | 9             | 32           | 46           | 35            | 81           |
| 30-34                        | 11               | 9             | 20           | 5                | 7             | 12           | 16           | 16            | 32           |
| 35-39                        | 5                | 6             | 11           | 3                | 3             | 6            | 8            | 9             | 17           |
| 40-49                        | 4                | 6             | 10           | 8                | 13            | 21           | 12           | 19            | 31           |
| 50-64                        | 2                | 1             | 3            | 3                | 7             | 10           | 5            | 8             | 13           |
| 65 and over                  | 0                | 0             | 0            | 0                | 0             | 0            | 0            | 0             | 0            |
| <b>Total Business Admin.</b> | 675              | 434           | 1,109        | 112              | 86            | 198          | 787          | 520           | 1,307        |