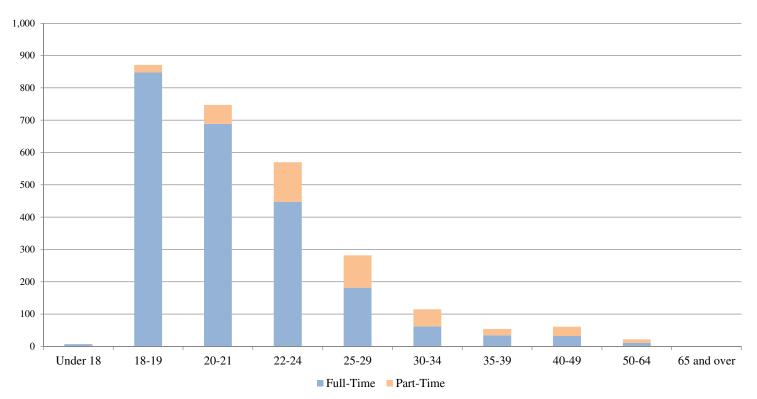

## College of Science, Technology, Engineering & Mathematics

(Undergraduate Students Only)

| Age         | <u>Full-Time</u> |               |              | Part-Time |               |              | <u>Total</u> |               |              |
|-------------|------------------|---------------|--------------|-----------|---------------|--------------|--------------|---------------|--------------|
|             | Male             | <u>Female</u> | <u>Total</u> | Male      | <u>Female</u> | <u>Total</u> | <u>Male</u>  | <u>Female</u> | <u>Total</u> |
| Under 18    | 3                | 4             | 7            | 0         | 0             | 0            | 3            | 4             | 7            |
| 18-19       | 551              | 297           | 848          | 14        | 9             | 23           | 565          | 306           | 871          |
| 20-21       | 495              | 194           | 689          | 47        | 11            | 58           | 542          | 205           | 747          |
| 22-24       | 348              | 99            | 447          | 86        | 37            | 123          | 434          | 136           | 570          |
| 25-29       | 152              | 30            | 182          | 77        | 23            | 100          | 229          | 53            | 282          |
| 30-34       | 50               | 12            | 62           | 40        | 13            | 53           | 90           | 25            | 115          |
| 35-39       | 27               | 7             | 34           | 14        | 6             | 20           | 41           | 13            | 54           |
| 40-49       | 20               | 12            | 32           | 25        | 4             | 29           | 45           | 16            | 61           |
| 50-64       | 9                | 2             | 11           | 5         | 6             | 11           | 14           | 8             | 22           |
| 65 and over | 0                | 0             | 0            | 0         | 0             | 0            | 0            | 0             | 0            |
| Total STE&M | 1,655            | 657           | 2,312        | 308       | 109           | 417          | 1,963        | 766           | 2,729        |