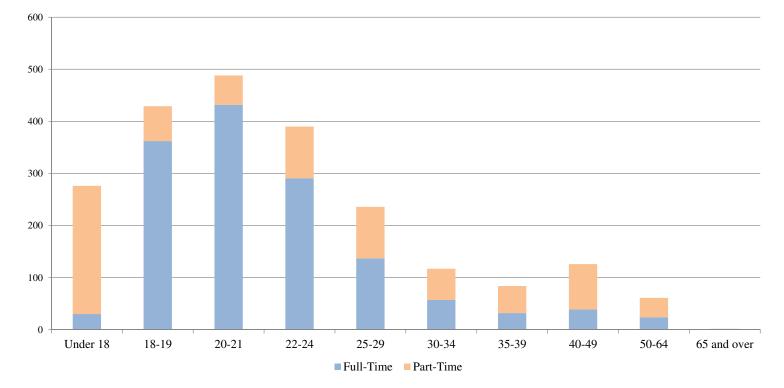

## **College of Liberal Arts & Social Sciences**

(Undergraduate Students Only)

| Age         | <u>Full-Time</u> |               |              | Part-Time   |               |              | <u>Total</u> |               |              |
|-------------|------------------|---------------|--------------|-------------|---------------|--------------|--------------|---------------|--------------|
|             | Male             | <u>Female</u> | <u>Total</u> | <u>Male</u> | <u>Female</u> | <u>Total</u> | <u>Male</u>  | <u>Female</u> | <u>Total</u> |
| Under 18    | 5                | 25            | 30           | 80          | 166           | 246          | 85           | 191           | 276          |
| 18-19       | 138              | 224           | 362          | 29          | 38            | 67           | 167          | 262           | 429          |
| 20-21       | 199              | 233           | 432          | 26          | 30            | 56           | 225          | 263           | 488          |
| 22-24       | 149              | 142           | 291          | 56          | 43            | 99           | 205          | 185           | 390          |
| 25-29       | 63               | 74            | 137          | 52          | 47            | 99           | 115          | 121           | 236          |
| 30-34       | 27               | 30            | 57           | 36          | 24            | 60           | 63           | 54            | 117          |
| 35-39       | 12               | 20            | 32           | 28          | 24            | 52           | 40           | 44            | 84           |
| 40-49       | 17               | 22            | 39           | 45          | 42            | 87           | 62           | 64            | 126          |
| 50-64       | 6                | 18            | 24           | 12          | 25            | 37           | 18           | 43            | 61           |
| 65 and over | 0                | 1             | 1            | 1           | 0             | 1            | 1            | 1             | 2            |
| Total LA&SS | 616              | 789           | 1,405        | 365         | 439           | 804          | 981          | 1,228         | 2,209        |