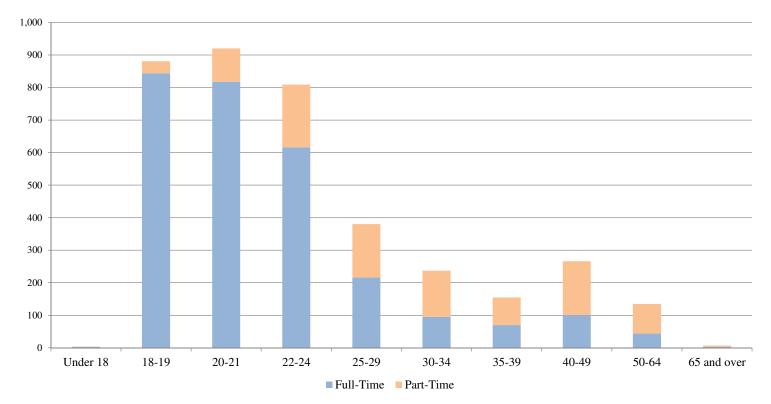

## **College of Health & Human Services**

(Undergraduate Students Only)

| Age         | <u>Full-Time</u> |               |              | Part-Time |               |              | <u>Total</u> |               |              |
|-------------|------------------|---------------|--------------|-----------|---------------|--------------|--------------|---------------|--------------|
|             | Male             | <u>Female</u> | <u>Total</u> | Male      | <u>Female</u> | <u>Total</u> | Male         | <u>Female</u> | <u>Total</u> |
| Under 18    | 1                | 2             | 3            | 0         | 1             | 1            | 1            | 3             | 4            |
| 18-19       | 272              | 572           | 844          | 14        | 23            | 37           | 286          | 595           | 881          |
| 20-21       | 299              | 519           | 818          | 33        | 69            | 102          | 332          | 588           | 920          |
| 22-24       | 231              | 385           | 616          | 60        | 133           | 193          | 291          | 518           | 809          |
| 25-29       | 70               | 146           | 216          | 51        | 113           | 164          | 121          | 259           | 380          |
| 30-34       | 23               | 72            | 95           | 31        | 111           | 142          | 54           | 183           | 237          |
| 35-39       | 19               | 51            | 70           | 19        | 66            | 85           | 38           | 117           | 155          |
| 40-49       | 26               | 75            | 101          | 30        | 135           | 165          | 56           | 210           | 266          |
| 50-64       | 5                | 39            | 44           | 20        | 71            | 91           | 25           | 110           | 135          |
| 65 and over | 1                | 2             | 3            | 1         | 3             | 4            | 2            | 5             | 7            |
| Total H&HS  | 947              | 1,863         | 2,810        | 259       | 725           | 984          | 1,206        | 2,588         | 3,794        |