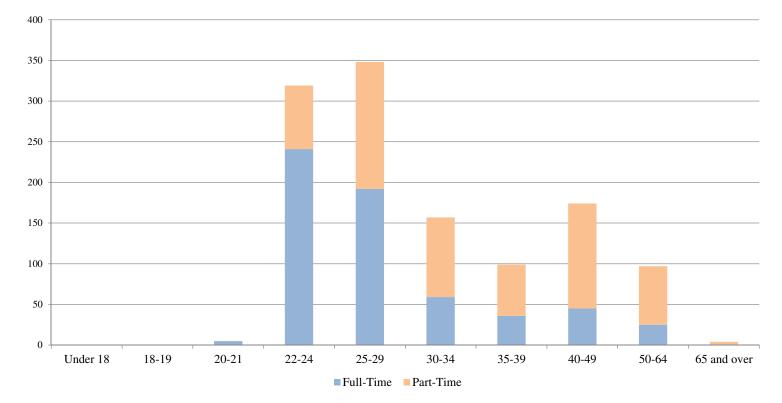

## Youngstown State University Preliminary 14th Day Enrollment Age Distribution - Fall 2013 By Full/Part-Time Status and Gender

## School of Graduate Studies & Research

(Graduate Students Only)

| Age                    | <u>Full-Time</u> |               |              | Part-Time   |               |              | <u>Total</u> |               |              |
|------------------------|------------------|---------------|--------------|-------------|---------------|--------------|--------------|---------------|--------------|
|                        | Male             | <u>Female</u> | <u>Total</u> | <u>Male</u> | <u>Female</u> | <u>Total</u> | Male         | <u>Female</u> | <u>Total</u> |
| Under 18               | 0                | 0             | 0            | 0           | 0             | 0            | 0            | 0             | 0            |
| 18-19                  | 0                | 0             | 0            | 0           | 0             | 0            | 0            | 0             | 0            |
| 20-21                  | 1                | 4             | 5            | 0           | 0             | 0            | 1            | 4             | 5            |
| 22-24                  | 97               | 144           | 241          | 37          | 41            | 78           | 134          | 185           | 319          |
| 25-29                  | 90               | 102           | 192          | 60          | 96            | 156          | 150          | 198           | 348          |
| 30-34                  | 30               | 29            | 59           | 40          | 58            | 98           | 70           | 87            | 157          |
| 35-39                  | 9                | 27            | 36           | 22          | 41            | 63           | 31           | 68            | 99           |
| 40-49                  | 11               | 34            | 45           | 35          | 94            | 129          | 46           | 128           | 174          |
| 50-64                  | 8                | 17            | 25           | 18          | 54            | 72           | 26           | 71            | 97           |
| 65 and over            | 0                | 1             | 1            | 1           | 2             | 3            | 1            | 3             | 4            |
| Total Graduate Studies | 246              | 358           | 604          | 213         | 386           | 599          | 459          | 744           | 1,203        |