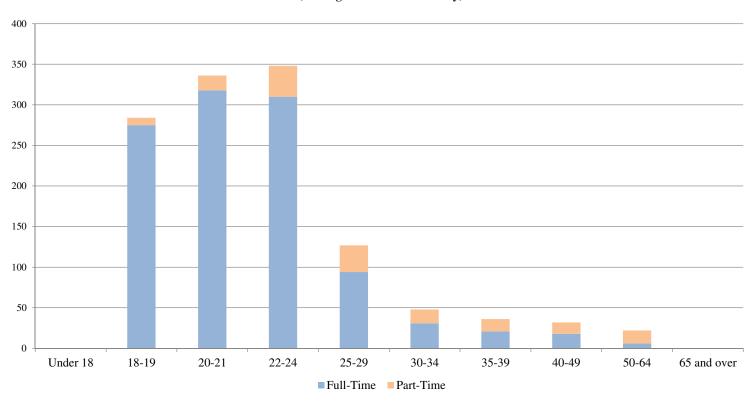

## **College of Education**

(Undergraduate Students Only)

|                        | Full-Time |               |              | <u>Part-Time</u> |               |              | <u>Total</u> |               |              |
|------------------------|-----------|---------------|--------------|------------------|---------------|--------------|--------------|---------------|--------------|
| Age                    | Male      | <u>Female</u> | <u>Total</u> | <u>Male</u>      | <u>Female</u> | <u>Total</u> | <u>Male</u>  | <u>Female</u> | <u>Total</u> |
| Under 18               | 0         | 0             | 0            | 0                | 0             | 0            | 0            | 0             | 0            |
| 18-19                  | 70        | 205           | 275          | 2                | 7             | 9            | 72           | 212           | 284          |
| 20-21                  | 86        | 232           | 318          | 8                | 10            | 18           | 94           | 242           | 336          |
| 22-24                  | 94        | 216           | 310          | 11               | 27            | 38           | 105          | 243           | 348          |
| 25-29                  | 29        | 65            | 94           | 12               | 21            | 33           | 41           | 86            | 127          |
| 30-34                  | 14        | 17            | 31           | 4                | 13            | 17           | 18           | 30            | 48           |
| 35-39                  | 3         | 18            | 21           | 1                | 14            | 15           | 4            | 32            | 36           |
| 40-49                  | 6         | 12            | 18           | 0                | 14            | 14           | 6            | 26            | 32           |
| 50-64                  | 1         | 5             | 6            | 3                | 13            | 16           | 4            | 18            | 22           |
| 65 and over            | 0         | 0             | 0            | 0                | 0             | 0            | 0            | 0             | 0            |
| <b>Total Education</b> | 303       | 770           | 1,073        | 41               | 119           | 160          | 344          | 889           | 1,233        |