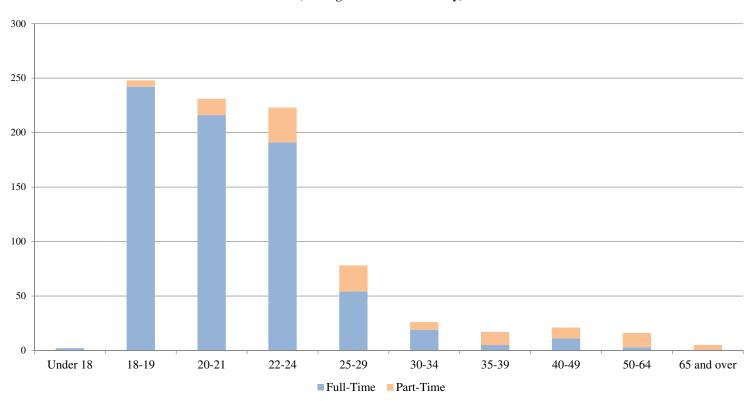

## Youngstown State University Preliminary 14th Day Enrollment Age Distribution - Fall 2013 By Full/Part-Time Status and Gender

## **College of Creative Arts & Communication**

(Undergraduate Students Only)

| Age         | <u>Full-Time</u> |               |              | Part-Time |               |              | <u>Total</u> |               |              |
|-------------|------------------|---------------|--------------|-----------|---------------|--------------|--------------|---------------|--------------|
|             | Male             | <u>Female</u> | <u>Total</u> | Male      | <u>Female</u> | <u>Total</u> | <u>Male</u>  | <u>Female</u> | <u>Total</u> |
| Under 18    | 0                | 2             | 2            | 0         | 0             | 0            | 0            | 2             | 2            |
| 18-19       | 117              | 125           | 242          | 1         | 5             | 6            | 118          | 130           | 248          |
| 20-21       | 102              | 114           | 216          | 8         | 7             | 15           | 110          | 121           | 231          |
| 22-24       | 93               | 98            | 191          | 18        | 14            | 32           | 111          | 112           | 223          |
| 25-29       | 32               | 22            | 54           | 15        | 9             | 24           | 47           | 31            | 78           |
| 30-34       | 9                | 10            | 19           | 7         | 0             | 7            | 16           | 10            | 26           |
| 35-39       | 2                | 3             | 5            | 8         | 4             | 12           | 10           | 7             | 17           |
| 40-49       | 5                | 6             | 11           | 5         | 5             | 10           | 10           | 11            | 21           |
| 50-64       | 1                | 2             | 3            | 4         | 9             | 13           | 5            | 11            | 16           |
| 65 and over | 0                | 0             | 0            | 1         | 4             | 5            | 1            | 4             | 5            |
| Total F&PA  | 361              | 382           | 743          | 67        | 57            | 124          | 428          | 439           | 867          |