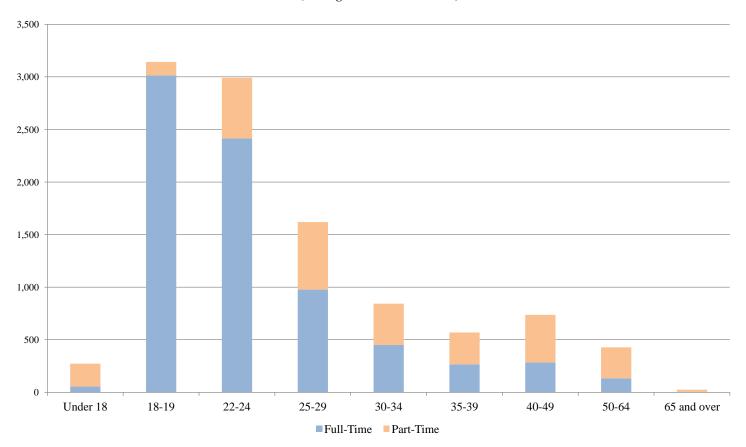

## **Total University**

(Undergraduate and Graduate)

|                         | <u>Full-Time</u> |               |              | <u>Part-Time</u> |               |              | <u>Total</u> |               |              |
|-------------------------|------------------|---------------|--------------|------------------|---------------|--------------|--------------|---------------|--------------|
| Age                     | Male             | <u>Female</u> | <u>Total</u> | <u>Male</u>      | <u>Female</u> | <u>Total</u> | <u>Male</u>  | <u>Female</u> | <u>Total</u> |
| Under 18                | 13               | 42            | 55           | 70               | 147           | 217          | 83           | 189           | 272          |
| 18-19                   | 1,466            | 1,548         | 3,014        | 64               | 64            | 128          | 1,530        | 1,612         | 3,142        |
| 20-21                   | 1,430            | 1,490         | 2,920        | 122              | 145           | 267          | 1,552        | 1,635         | 3,187        |
| 22-24                   | 1,248            | 1,166         | 2,414        | 281              | 297           | 578          | 1,529        | 1,463         | 2,992        |
| 25-29                   | 511              | 466           | 977          | 308              | 334           | 642          | 819          | 800           | 1,619        |
| 30-34                   | 218              | 232           | 450          | 162              | 231           | 393          | 380          | 463           | 843          |
| 35-39                   | 105              | 162           | 267          | 100              | 202           | 302          | 205          | 364           | 569          |
| 40-49                   | 92               | 191           | 283          | 133              | 321           | 454          | 225          | 512           | 737          |
| 50-64                   | 48               | 86            | 134          | 85               | 209           | 294          | 133          | 295           | 428          |
| 65 and over             | 2                | 2             | 4            | 6                | 14            | 20           | 8            | 16            | 24           |
| <b>Total University</b> | 5,133            | 5,385         | 10,518       | 1,331            | 1,964         | 3,295        | 6,464        | 7,349         | 13,813       |