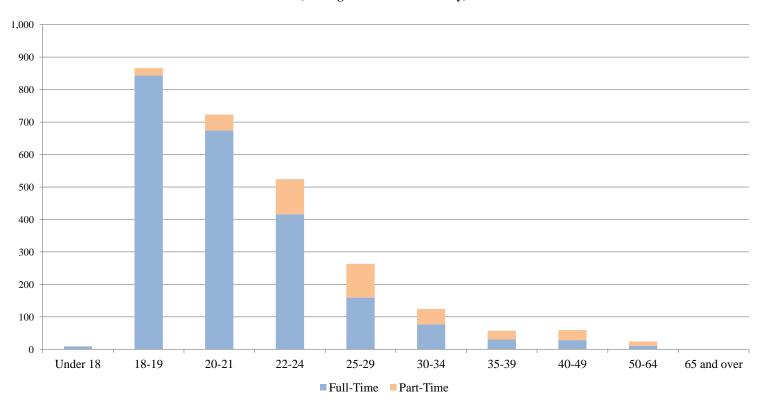

## College of Science, Technology, Engineering & Mathematics

(Undergraduate Students Only)

|             | <u>Full-Time</u> |               |              | <u>Part-Time</u> |               |              | <u>Total</u> |               |              |
|-------------|------------------|---------------|--------------|------------------|---------------|--------------|--------------|---------------|--------------|
| Age         | Male             | <u>Female</u> | <u>Total</u> | Male             | <u>Female</u> | <u>Total</u> | Male         | <u>Female</u> | <u>Total</u> |
| Under 18    | 3                | 6             | 9            |                  |               | 0            | 3            | 6             | 9            |
| 18-19       | 567              | 277           | 844          | 18               | 4             | 22           | 585          | 281           | 866          |
| 20-21       | 472              | 202           | 674          | 34               | 15            | 49           | 506          | 217           | 723          |
| 22-24       | 331              | 85            | 416          | 81               | 27            | 108          | 412          | 112           | 524          |
| 25-29       | 130              | 29            | 159          | 79               | 25            | 104          | 209          | 54            | 263          |
| 30-34       | 66               | 11            | 77           | 28               | 19            | 47           | 94           | 30            | 124          |
| 35-39       | 27               | 3             | 30           | 18               | 9             | 27           | 45           | 12            | 57           |
| 40-49       | 20               | 8             | 28           | 26               | 5             | 31           | 46           | 13            | 59           |
| 50-64       | 9                | 2             | 11           | 7                | 6             | 13           | 16           | 8             | 24           |
| 65 and over |                  |               | 0            |                  |               | 0            |              | 0             | 0            |
| Total STE&M | 1,625            | 623           | 2,248        | 291              | 110           | 401          | 1,916        | 733           | 2,649        |