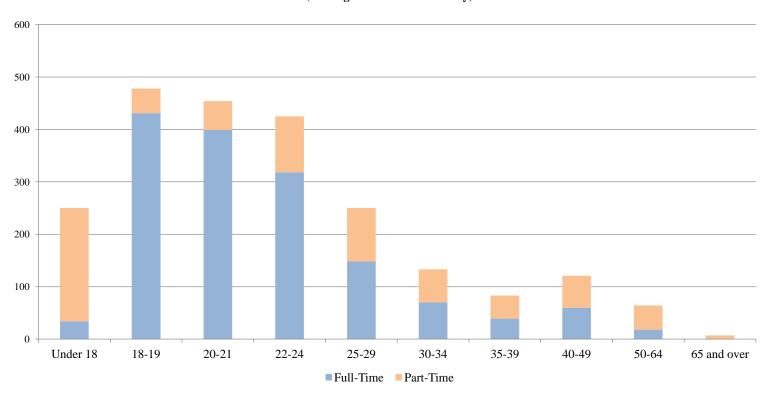

## **College of Liberal Arts & Social Sciences**

(Undergraduate Students Only)

| Age         | <u>Full-Time</u> |               |              | <u>Part-Time</u> |               |              | <u>Total</u> |               |              |
|-------------|------------------|---------------|--------------|------------------|---------------|--------------|--------------|---------------|--------------|
|             | Male             | <u>Female</u> | <u>Total</u> | Male             | <u>Female</u> | <u>Total</u> | Male         | <u>Female</u> | <u>Total</u> |
| Under 18    | 9                | 25            | 34           | 70               | 146           | 216          | 79           | 171           | 250          |
| 18-19       | 183              | 248           | 431          | 24               | 23            | 47           | 207          | 271           | 478          |
| 20-21       | 181              | 218           | 399          | 28               | 27            | 55           | 209          | 245           | 454          |
| 22-24       | 170              | 148           | 318          | 54               | 53            | 107          | 224          | 201           | 425          |
| 25-29       | 87               | 61            | 148          | 54               | 48            | 102          | 141          | 109           | 250          |
| 30-34       | 39               | 31            | 70           | 34               | 29            | 63           | 73           | 60            | 133          |
| 35-39       | 13               | 26            | 39           | 20               | 24            | 44           | 33           | 50            | 83           |
| 40-49       | 27               | 33            | 60           | 30               | 31            | 61           | 57           | 64            | 121          |
| 50-64       | 10               | 8             | 18           | 16               | 30            | 46           | 26           | 38            | 64           |
| 65 and over |                  |               | 0            | 3                | 4             | 7            | 3            | 4             | 7            |
| Total LA&SS | 719              | 798           | 1,517        | 333              | 415           | 748          | 1,052        | 1,213         | 2,265        |