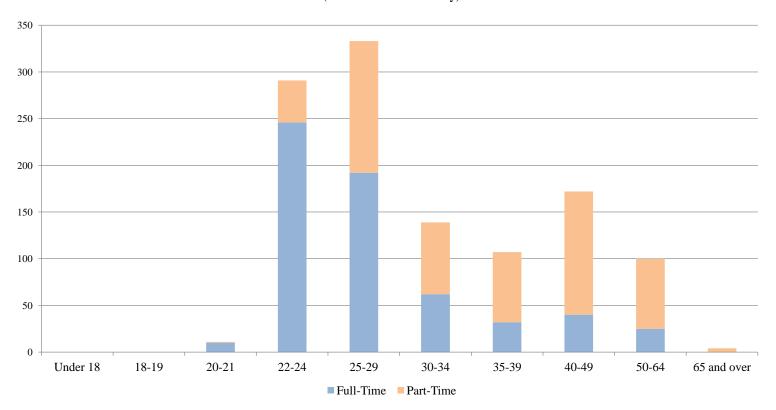

## Youngstown State University Preliminary 14th Day Enrollment Age Distribution - Fall 2012 By Full/Part-Time Status and Gender

## **School of Graduate Studies & Research**

(Graduate Students Only)

| <u>Age</u>                    | Full-Time |               |              | <u>Part-Time</u> |               |              | <u>Total</u> |               |              |
|-------------------------------|-----------|---------------|--------------|------------------|---------------|--------------|--------------|---------------|--------------|
|                               | Male      | <u>Female</u> | <u>Total</u> | Male             | <u>Female</u> | <u>Total</u> | Male         | <u>Female</u> | <u>Total</u> |
| Under 18                      |           |               | 0            |                  |               | 0            | 0            | 0             | 0            |
| 18-19                         |           |               | 0            |                  |               | 0            | 0            | 0             | 0            |
| 20-21                         | 4         | 6             | 10           |                  | 1             | 1            | 4            | 7             | 11           |
| 22-24                         | 96        | 150           | 246          | 16               | 29            | 45           | 112          | 179           | 291          |
| 25-29                         | 85        | 107           | 192          | 67               | 74            | 141          | 152          | 181           | 333          |
| 30-34                         | 32        | 30            | 62           | 32               | 45            | 77           | 64           | 75            | 139          |
| 35-39                         | 8         | 24            | 32           | 23               | 52            | 75           | 31           | 76            | 107          |
| 40-49                         | 7         | 33            | 40           | 36               | 96            | 132          | 43           | 129           | 172          |
| 50-64                         | 9         | 16            | 25           | 27               | 48            | 75           | 36           | 64            | 100          |
| 65 and over                   |           |               | 0            | 1                | 3             | 4            | 1            | 3             | 4            |
| <b>Total Graduate Studies</b> | 241       | 366           | 607          | 202              | 348           | 550          | 443          | 714           | 1,157        |

Total Graduate Average Age: 32.5 Median Age: 28.0

Note: Age determined as of October 15, 2012 Graduate full-time status = 9 s.h.