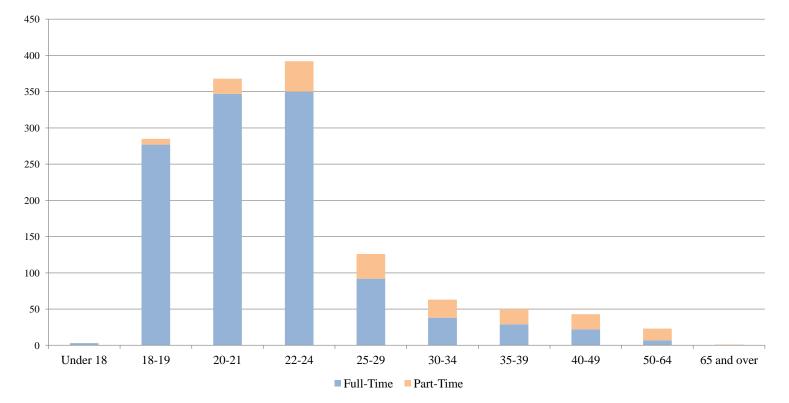

## Youngstown State University Preliminary 14th Day Enrollment Age Distribution - Fall 2012 By Full/Part-Time Status and Gender

## **College of Education**

(Undergraduate Students Only)

|                 | <u>Full-Time</u> |               |              | Part-Time   |               |              | <u>Total</u> |               |              |
|-----------------|------------------|---------------|--------------|-------------|---------------|--------------|--------------|---------------|--------------|
| Age             | Male             | <u>Female</u> | <u>Total</u> | <u>Male</u> | <u>Female</u> | <u>Total</u> | <u>Male</u>  | <u>Female</u> | <u>Total</u> |
| Under 18        |                  | 3             | 3            |             |               |              | 0            | 3             | 3            |
| 18-19           | 82               | 195           | 277          | 3           | 5             | 8            | 85           | 200           | 285          |
| 20-21           | 98               | 249           | 347          | 5           | 16            | 21           | 103          | 265           | 368          |
| 22-24           | 113              | 237           | 350          | 19          | 23            | 42           | 132          | 260           | 392          |
| 25-29           | 41               | 51            | 92           | 12          | 22            | 34           | 53           | 73            | 126          |
| 30-34           | 13               | 25            | 38           | 9           | 16            | 25           | 22           | 41            | 63           |
| 35-39           | 8                | 21            | 29           | 2           | 19            | 21           | 10           | 40            | 50           |
| 40-49           | 4                | 18            | 22           | 1           | 20            | 21           | 5            | 38            | 43           |
| 50-64           | 2                | 5             | 7            | 4           | 12            | 16           | 6            | 17            | 23           |
| 65 and over     |                  |               | 0            |             | 1             | 1            |              | 1             | 1            |
| Total Education | 361              | 804           | 1,165        | 55          | 134           | 189          | 416          | 938           | 1,354        |