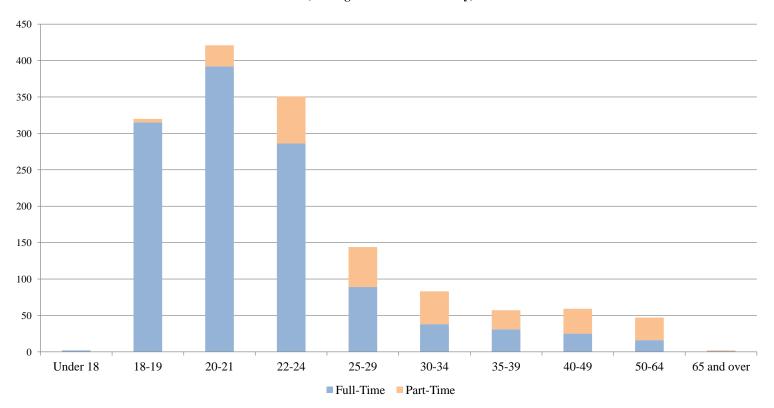

## **College of Business Administration**

(Undergraduate Students Only)

|                              | Full-Time |               |              | <u>Part-Time</u> |               |              | <u>Total</u> |               |              |
|------------------------------|-----------|---------------|--------------|------------------|---------------|--------------|--------------|---------------|--------------|
| Age                          | Male      | <u>Female</u> | <u>Total</u> | Male             | <u>Female</u> | <u>Total</u> | Male         | <u>Female</u> | <u>Total</u> |
| Under 18                     | 1         | 1             | 2            |                  |               |              | 1            | 1             | 2            |
| 18-19                        | 196       | 119           | 315          | 3                | 2             | 5            | 199          | 121           | 320          |
| 20-21                        | 251       | 141           | 392          | 21               | 8             | 29           | 272          | 149           | 421          |
| 22-24                        | 203       | 83            | 286          | 43               | 22            | 65           | 246          | 105           | 351          |
| 25-29                        | 61        | 28            | 89           | 30               | 25            | 55           | 91           | 53            | 144          |
| 30-34                        | 19        | 19            | 38           | 21               | 24            | 45           | 40           | 43            | 83           |
| 35-39                        | 21        | 10            | 31           | 12               | 14            | 26           | 33           | 24            | 57           |
| 40-49                        | 9         | 16            | 25           | 7                | 27            | 34           | 16           | 43            | 59           |
| 50-64                        | 4         | 12            | 16           | 5                | 26            | 31           | 9            | 38            | 47           |
| 65 and over                  | 1         |               | 1            |                  | 1             | 1            | 1            | 1             | 2            |
| <b>Total Business Admin.</b> | 766       | 429           | 1,195        | 142              | 149           | 291          | 908          | 578           | 1,486        |